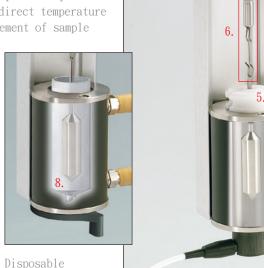

## Small Sample Adapter

for rheological evaluation where sample volume is limited

Standard Sample Chamber with embedded temperature probe provides direct temperature measurement of sample

Disposable
Sample Chamber
(Requires SSA-DCU
Water Jacket)

## Optional Accessories

- 7. Embedded RTD temperature Probe in Chamber
- 8. SC4-13RD-100 (100/box)
  Disposable SampleChambers
  Requires special water jacket
- 9. SC4-27D-100 (100/box) (p48) Disposable Spindle\$p48)
- 10. SSA-DCU Special Water Jacket and SC4-13RD Disposable
- 11. SSA27D-13RD-100
  Includes SSA-DCU it@msmb@atsove) plus
  SC4-27D Disposable Spindles (100/box)
- 12. Temperature Bath (p33-35)
- 13. EZ-Lock Spindle Coupling (100/box)