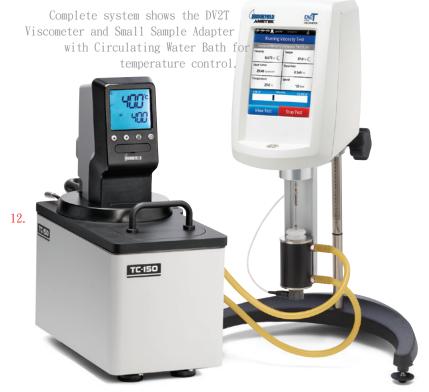

## Optional Accessories

- 7. Embedded RTD temperature Probe in Chamber
- 8. SC4-13RD-100 (100/box)
  Disposable SampleChambers
  Requires special water jacket
- 9. SC4-27D-100 (100/box) (p48) Disposable Spindle\$p48)
- 10. SSA-DCU Special Water Jacket and SC4-13RD Disposable
- 11. SSA27D-13RD-100
  Includes SSA-DCU it@msmb@atsove) plus
  SC4-27D Disposable Spindles (100/box)
- 12. Temperature Bath (p33-35)
- 13. EZ-Lock Spindle Coupling (100/box)