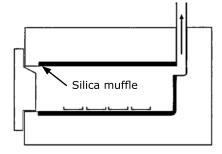

#### GSM – Specialist Ashing Furnace 35

Some analysis techniques may be affected by alumina or silica dust (Al,O, and SiO,) - the materials normally used to construct furnace chambers. To avoid this the GSM furnace chamber is constructed from a fused quartz material.

This design also offers superior containment of aggressive and corrosive vapours such as sulphuric, nitric and hydrochloric acids by keeping them away from the heating elements.

Additionally if an optional gas inlet is specified, the enclosed design minimises gas leakages from the chamber.