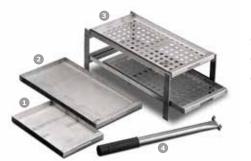

#### GSM – Specialist Ashing Furnace 35

Some analysis techniques may be affected by alumina or silica dust (Al,O, and SiO,) - the materials normally used to construct furnace chambers. To avoid this the GSM furnace chamber is constructed from a fused quartz material.

# Technical data

| Model    | Max<br>temp<br>(°C) | Heat-up<br>time<br>(mins) | Max<br>continuous<br>operating<br>temp<br>(°C) | Dimensions:<br>Internal<br>H x W x D<br>(mm) | Dimensions:<br>External<br>H x W x D<br>(mm) | Dimensions:<br>External with<br>door open<br>H x W x D<br>(mm) | Dimensions:<br>Height to top<br>chimney<br>(mm) | Volume<br>(litres) | Max<br>power<br>(W) | Holding<br>power<br>(W) | Thermocouple<br>type | Weight<br>(kg) |
|----------|---------------------|---------------------------|------------------------------------------------|----------------------------------------------|----------------------------------------------|----------------------------------------------------------------|-------------------------------------------------|--------------------|---------------------|-------------------------|----------------------|----------------|
| GSM 11/8 | 1100                | 70                        | 1000                                           | 120 x 175 x 345                              | 655 x 435 x 750                              | 895 x 435 x 750                                                | 1060                                            | 8                  | 3050                | 1700                    | К                    | 57             |